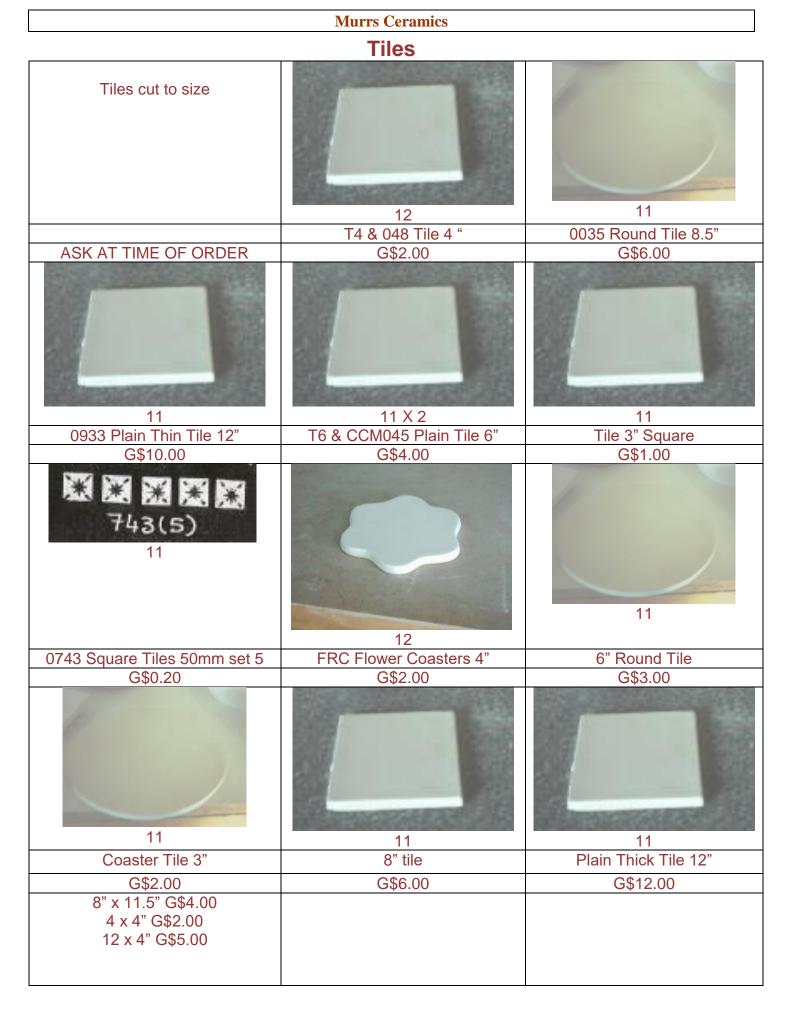

# (Thursday, 7 March 2019)

| Australian Ornaments                    | - 48 - |
|-----------------------------------------|--------|
| Bases & Stands                          | - 23 - |
| Bathroom                                | - 20 - |
| Bears                                   | - 36 - |
| Bowls                                   | - 13 - |
| Candles / Oil Burners                   | - 22 - |
| Cats                                    | - 35 - |
| Chooks & Rabbits, Birds, Ducks & Others | - 32 - |
| Christmas/ Religious                    | - 60 - |
| Cups/Mugs                               | - 10 - |
| Dogs                                    | - 34 - |
| Fairies/Angels/Mermaids/Mystical        | - 27 - |
| Figurines/Ornaments                     | - 41 - |
| Garden                                  | - 58 - |
| Jugs                                    | - 12 - |
| Magnets & Add Ons                       | - 50 - |
| Other Home wares                        | - 16 - |
| Pigs                                    | - 38 - |
| Plaques                                 | - 55 - |
| Plates - Platters - Serving Trays       | - 5 -  |
| Sea Life – Marine – Water Things        | - 39 - |
| Teapots                                 | - 21 - |
| Tiles                                   | - 54 - |
| Trinket Boxes                           | - 24 - |
| Vases/Jars                              | - 3 -  |