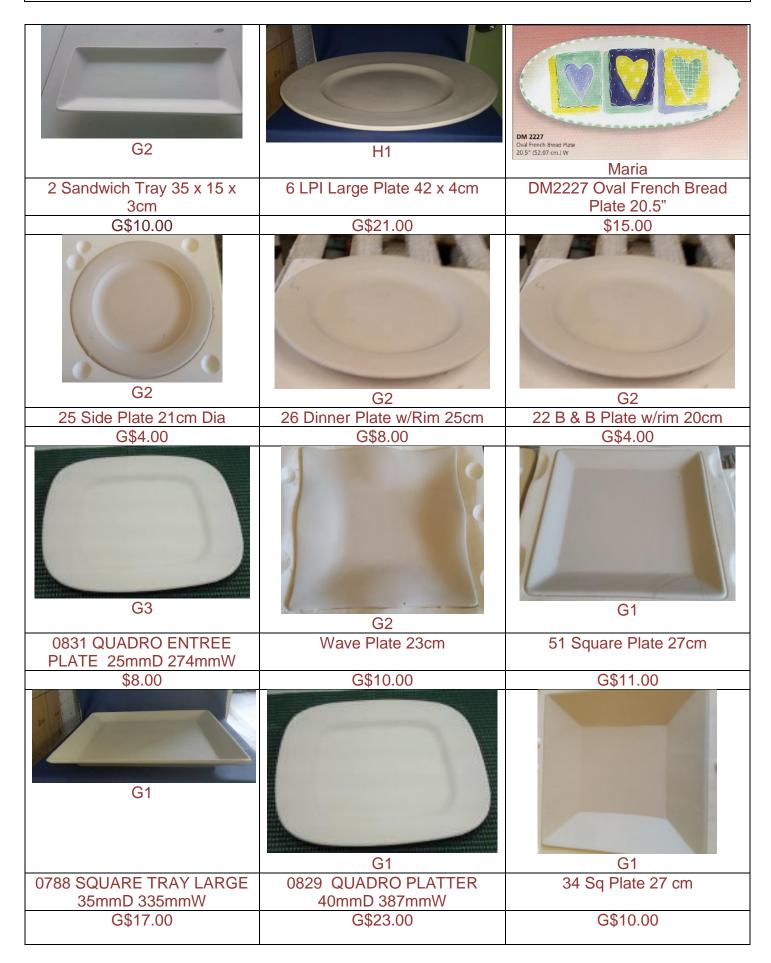

Prices are Greenware and subjected to change without notice. Bisqueware 100% of Greenware price. - 5 -

| Murrs Ceramics                         |                                                                                                                                                                                                                                                                                                                                                                                                                                                                                                                                                                                                                                                                                                                                                                                                                                                                                                                                                                                                                                                                                                                                                                                                                                                                                                                                                                                                                                                                                                                                                                                                                                                                                                                                                                                                                                                                                                                                                                                                                                                                                                                                |                                                                  |
|----------------------------------------|--------------------------------------------------------------------------------------------------------------------------------------------------------------------------------------------------------------------------------------------------------------------------------------------------------------------------------------------------------------------------------------------------------------------------------------------------------------------------------------------------------------------------------------------------------------------------------------------------------------------------------------------------------------------------------------------------------------------------------------------------------------------------------------------------------------------------------------------------------------------------------------------------------------------------------------------------------------------------------------------------------------------------------------------------------------------------------------------------------------------------------------------------------------------------------------------------------------------------------------------------------------------------------------------------------------------------------------------------------------------------------------------------------------------------------------------------------------------------------------------------------------------------------------------------------------------------------------------------------------------------------------------------------------------------------------------------------------------------------------------------------------------------------------------------------------------------------------------------------------------------------------------------------------------------------------------------------------------------------------------------------------------------------------------------------------------------------------------------------------------------------|------------------------------------------------------------------|
| 6b x 2                                 | pt                                                                                                                                                                                                                                                                                                                                                                                                                                                                                                                                                                                                                                                                                                                                                                                                                                                                                                                                                                                                                                                                                                                                                                                                                                                                                                                                                                                                                                                                                                                                                                                                                                                                                                                                                                                                                                                                                                                                                                                                                                                                                                                             | Gb x 2                                                           |
| 300 Japanese Style Small               | Café Capri Bread/Butter plate                                                                                                                                                                                                                                                                                                                                                                                                                                                                                                                                                                                                                                                                                                                                                                                                                                                                                                                                                                                                                                                                                                                                                                                                                                                                                                                                                                                                                                                                                                                                                                                                                                                                                                                                                                                                                                                                                                                                                                                                                                                                                                  | 302 Japanese Large Tray                                          |
| Tray/plate 9.75"                       | 23cm                                                                                                                                                                                                                                                                                                                                                                                                                                                                                                                                                                                                                                                                                                                                                                                                                                                                                                                                                                                                                                                                                                                                                                                                                                                                                                                                                                                                                                                                                                                                                                                                                                                                                                                                                                                                                                                                                                                                                                                                                                                                                                                           | 38cm x 28cm                                                      |
| G\$8.00                                | G\$5.00<br>B<br>G<br>G<br>G<br>3                                                                                                                                                                                                                                                                                                                                                                                                                                                                                                                                                                                                                                                                                                                                                                                                                                                                                                                                                                                                                                                                                                                                                                                                                                                                                                                                                                                                                                                                                                                                                                                                                                                                                                                                                                                                                                                                                                                                                                                                                                                                                               | G\$18.00<br>Rob Fob Providence<br>G3                             |
| 301 Japanese Style Medium              | DM804 Designer Tray 13" L                                                                                                                                                                                                                                                                                                                                                                                                                                                                                                                                                                                                                                                                                                                                                                                                                                                                                                                                                                                                                                                                                                                                                                                                                                                                                                                                                                                                                                                                                                                                                                                                                                                                                                                                                                                                                                                                                                                                                                                                                                                                                                      | MCG SER Rectangle small                                          |
| Tray/Plate 32 cm x 25.5 cm<br>G\$12.00 | \$11.00                                                                                                                                                                                                                                                                                                                                                                                                                                                                                                                                                                                                                                                                                                                                                                                                                                                                                                                                                                                                                                                                                                                                                                                                                                                                                                                                                                                                                                                                                                                                                                                                                                                                                                                                                                                                                                                                                                                                                                                                                                                                                                                        | section plate 22cm<br>G\$5.00                                    |
| G3 x 2                                 | 5b                                                                                                                                                                                                                                                                                                                                                                                                                                                                                                                                                                                                                                                                                                                                                                                                                                                                                                                                                                                                                                                                                                                                                                                                                                                                                                                                                                                                                                                                                                                                                                                                                                                                                                                                                                                                                                                                                                                                                                                                                                                                                                                             | MVP0640<br>MVF<br>5b                                             |
| MCG195 Heart Dish 6 x 5"               | Mussel Shell Platter<br>50 x 20cm                                                                                                                                                                                                                                                                                                                                                                                                                                                                                                                                                                                                                                                                                                                                                                                                                                                                                                                                                                                                                                                                                                                                                                                                                                                                                                                                                                                                                                                                                                                                                                                                                                                                                                                                                                                                                                                                                                                                                                                                                                                                                              | 0640 Provencal Dinner Plate<br>12" Dia                           |
| G\$3.00                                | G\$14.00                                                                                                                                                                                                                                                                                                                                                                                                                                                                                                                                                                                                                                                                                                                                                                                                                                                                                                                                                                                                                                                                                                                                                                                                                                                                                                                                                                                                                                                                                                                                                                                                                                                                                                                                                                                                                                                                                                                                                                                                                                                                                                                       | G\$11.00                                                         |
| G                                      | line for the state of the state | DM 775<br>10° Designer Dinner Plate<br>10.19° (26.4 cm.) W<br>G2 |
| (JJ) 0250 Plate Medium Soft<br>9" Dia  | (J) L1096 Calla Lilly Plate 22cm<br>Dia                                                                                                                                                                                                                                                                                                                                                                                                                                                                                                                                                                                                                                                                                                                                                                                                                                                                                                                                                                                                                                                                                                                                                                                                                                                                                                                                                                                                                                                                                                                                                                                                                                                                                                                                                                                                                                                                                                                                                                                                                                                                                        | DM775 Designer Dinner Plate<br>10"                               |
| G\$7.00                                | G\$6.00                                                                                                                                                                                                                                                                                                                                                                                                                                                                                                                                                                                                                                                                                                                                                                                                                                                                                                                                                                                                                                                                                                                                                                                                                                                                                                                                                                                                                                                                                                                                                                                                                                                                                                                                                                                                                                                                                                                                                                                                                                                                                                                        | G\$8.00                                                          |