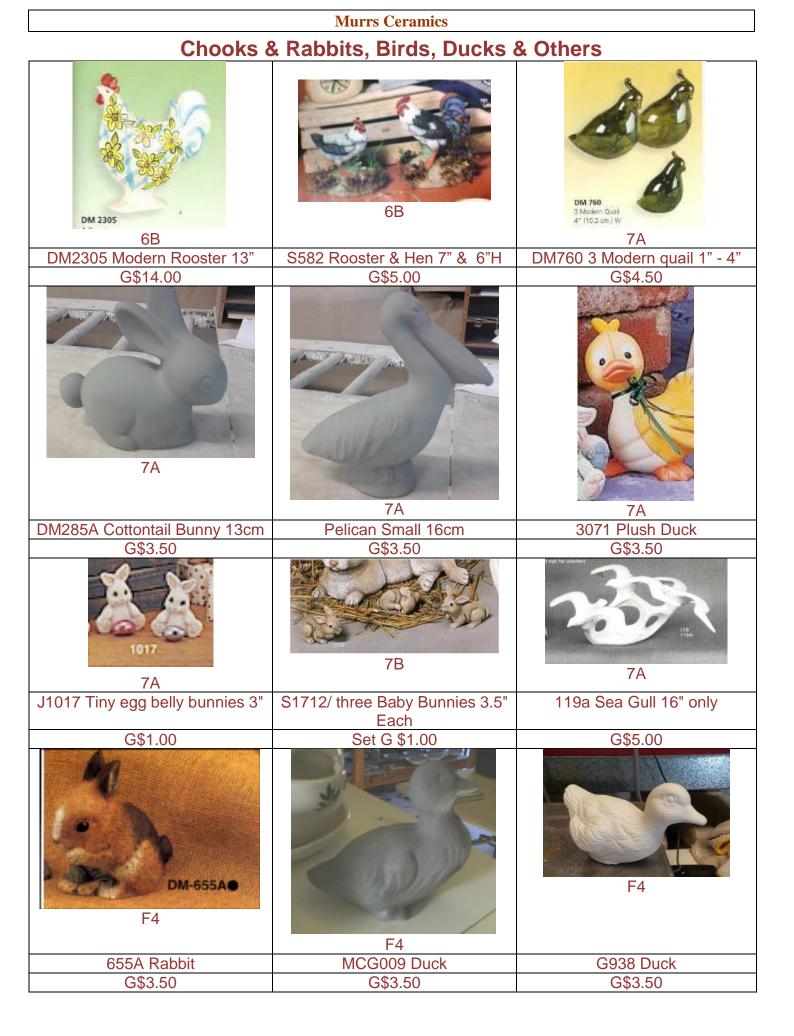

# (Thursday, 7 March 2019)

| Australian Ornaments                    | - 48 - |
|-----------------------------------------|--------|
| Bases & Stands                          | - 23 - |
| Bathroom                                | - 20 - |
| Bears                                   | - 36 - |
| Bowls                                   | - 13 - |
| Candles / Oil Burners                   | - 22 - |
| Cats                                    | - 35 - |
| Chooks & Rabbits, Birds, Ducks & Others | - 32 - |
| Christmas/ Religious                    | - 60 - |
| Cups/Mugs                               | - 10 - |
| Dogs                                    | - 34 - |
| Fairies/Angels/Mermaids/Mystical        | - 27 - |
| Figurines/Ornaments                     | - 41 - |
| Garden                                  | - 58 - |
| Jugs                                    | - 12 - |
| Magnets & Add Ons                       | - 50 - |
| Other Home wares                        | - 16 - |
| Pigs                                    | - 38 - |
| Plaques                                 | - 55 - |
| Plates - Platters - Serving Trays       | - 5 -  |
| Sea Life – Marine – Water Things        | - 39 - |
| Teapots                                 | - 21 - |
| Tiles                                   | - 54 - |
| Trinket Boxes                           | - 24 - |
| Vases/Jars                              | - 3 -  |