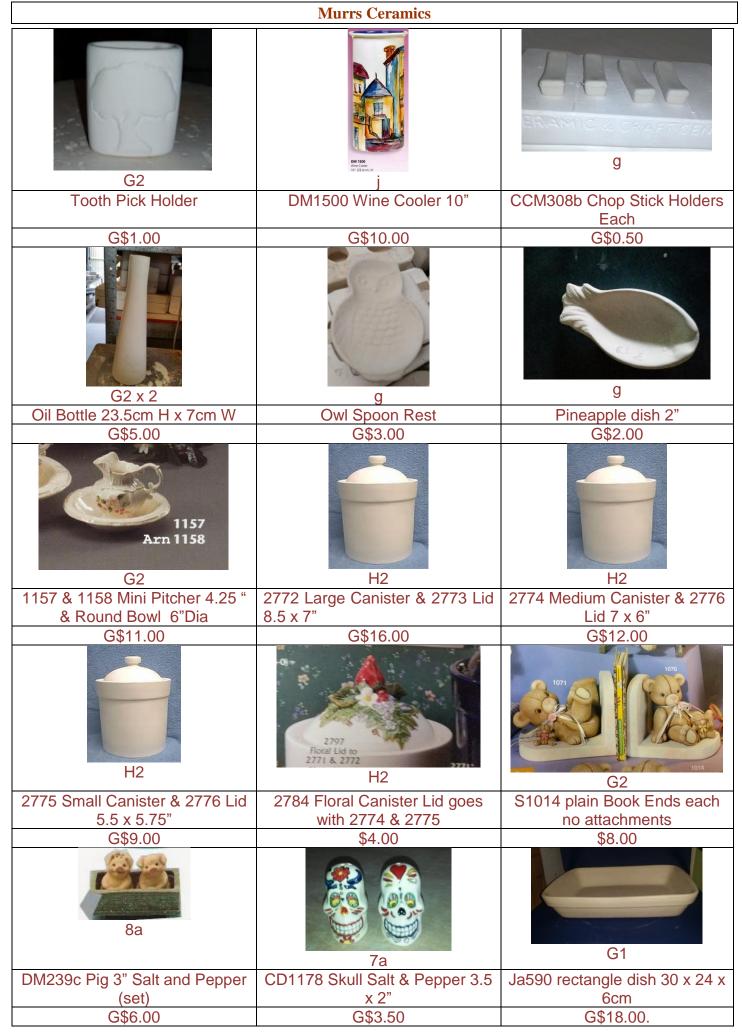

| Murrs Ceramics                 |                                                         |                                         |  |  |
|--------------------------------|---------------------------------------------------------|-----------------------------------------|--|--|
| Vases/Jars                     |                                                         |                                         |  |  |
| 6a                             | DM 1377<br>Small found Vise<br>4.55* (10.8 cm.) W<br>12 | H2                                      |  |  |
| B180 Pueblo Indian Pot 10.25"  | DM1377 Small Round Vase<br>4.25"                        | 602 Tear Drop Small Vase 9"             |  |  |
| G\$17.00                       | G\$5.00                                                 | G\$7.00                                 |  |  |
|                                |                                                         |                                         |  |  |
| F2                             | G3                                                      | F4                                      |  |  |
| Hex Vase 27cm                  | 016 Cylinder Vase 18 x<br>7.5cm                         | CM1004 Bud Vase Sml 8" x 3.5"           |  |  |
| G\$11.00                       | G\$5.00                                                 | G\$5.00                                 |  |  |
| G2                             | Th                                                      | DM 80A<br>Vase<br>6* (15.2 cm.) H<br>F3 |  |  |
| S2029 & 136 Pillow Vase 9 x 9" | C522 Sml Ginger Jar 5.5"                                | DM80A Vase 6"                           |  |  |
| G\$11.00<br>F1                 | G\$6.00                                                 | G\$6.00                                 |  |  |
| L389 Vase 8"W x 10" T          | MCG016 Leaf Embossed                                    | DM2068 Deco Vase /                      |  |  |
| G\$13.00                       | Vase 8"<br>\$\$11.00                                    | Candle holder<br>G\$4.00                |  |  |
| G\$15.00                       | φφτι.υυ                                                 | G\$4.00                                 |  |  |