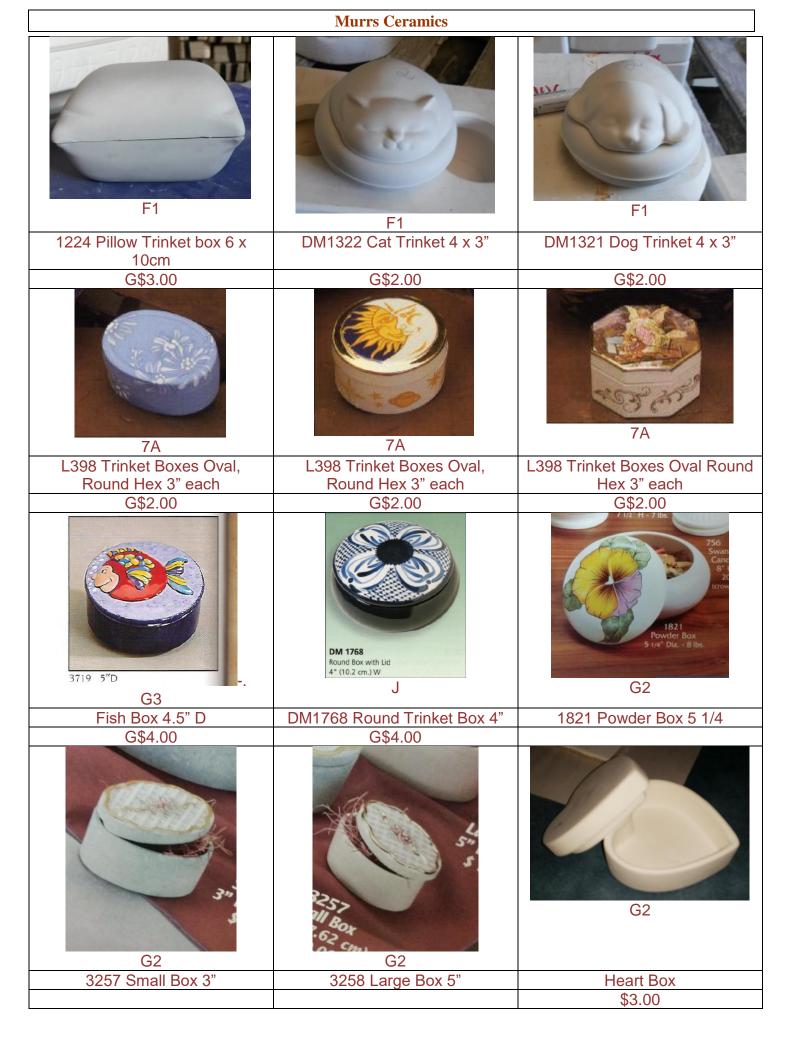

| G\$4.00                          | G\$4.00                                       |  |

Prices are Greenware and subjected to change without notice. Bisqueware 100% of Greenware price. - 25 -



Prices are Greenware and subjected to change without notice. Bisqueware 100% of Greenware price.

| <image/> <image/> | <image/> <image/>         |                                                                 |
|-------------------|---------------------------|-----------------------------------------------------------------|
| Powder Box Dome   | Owl Trinket box 10 x 7 cm | DM638 Containers small<br>11H x 7 w cn & large 14 H<br>x 7 w cm |
| G\$4.00           | G\$3.00                   | SG\$2.00 & LG\$3.00                                             |

| Murrs Ceramics                                    |                                      |                                                    |  |
|---------------------------------------------------|---------------------------------