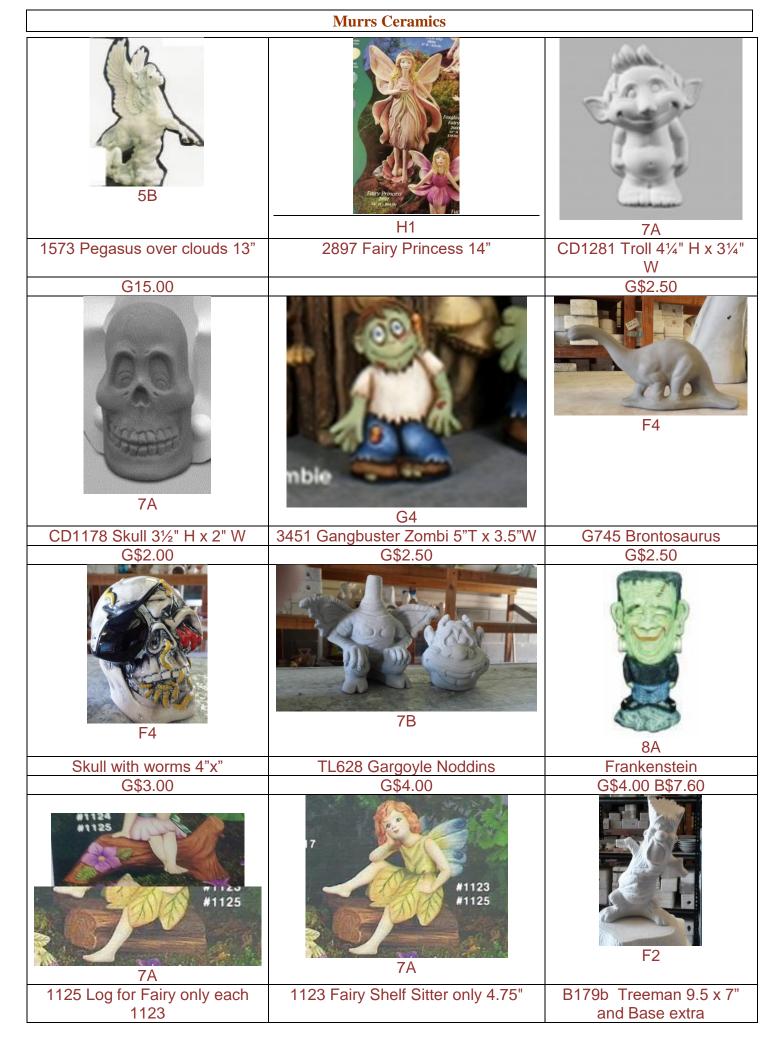

# (Thursday, 7 March 2019)

| Australian Ornaments                    | - 48 - |
|-----------------------------------------|--------|
| Bases & Stands                          | - 23 - |
| Bathroom                                | - 20 - |
| Bears                                   | - 36 - |
| Bowls                                   | - 13 - |
| Candles / Oil Burners                   | - 22 - |
| Cats                                    | - 35 - |
| Chooks & Rabbits, Birds, Ducks & Others | - 32 - |
| Christmas/ Religious                    | - 60 - |
| Cups/Mugs                               | - 10 - |
| Dogs                                    | - 34 - |
| Fairies/Angels/Mermaids/Mystical        | - 27 - |
| Figurines/Ornaments                     | - 41 - |
| Garden                                  | - 58 - |
| Jugs                                    | - 12 - |
| Magnets & Add Ons                       | - 50 - |
| Other Home wares                        | - 16 - |
| Pigs                                    | - 38 - |
| Plaques                                 | - 55 - |
| Plates - Platters - Serving Trays       | - 5 -  |
| Sea Life – Marine – Water Things        | - 39 - |
| Teapots                                 | - 21 - |
| Tiles                                   | - 54 - |
| Trinket Boxes                           | - 24 - |
| Vases/Jars                              | - 3 -  |